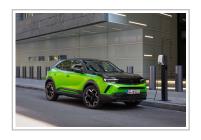

## Available to order now: Opel Mokka Electric with more range

Opel now also offers the Mokka Electric in the top Ultimate trim as a Long Range with a 20 percent longer range. With the new 54-kWh battery, the vehicle now has a range of up to 407 kilometers instead of up to 338 kilometers according to the WLTP standard. Power consumption is reduced to 15.2 kilowatt hours per 100 kilometers. The new top-of-the-range model in the series is now available to order at a price of 44,720 euros.

The Opel Mokka Ultimate Long Range has the more powerful of the two electric motors and accelerates from 0 to 100 km/h in nine seconds with its 115 kW (156 hp). The top speed is limited to 150 km/h. The battery can be recharged up to 80 percent in around 27 minutes at a 100 kW DC charging station. (aum)