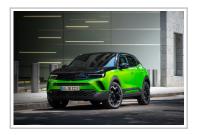

## Available to order now: Opel Mokka Electric with more range

Opel now also offers the Mokka Electric in the top Ultimate trim as a Long Range with a 20 percent longer range. With the new 54-kWh battery, the vehicle now has a range of up to 407 kilometers instead of up to 338 kilometers according to the WLTP standard. Power consumption is reduced to 15.2 kilowatt hours per 100 kilometers. The new top-of-the-range model in the series is now available to order at a price of 44,720 euros.

The Opel Mokka Ultimate Long Range has the more powerful of the two electric motors and accelerates from 0 to 100 km/h in nine seconds with its 115 kW (156 hp). The top speed is limited to 150 km/h. The battery can be recharged up to 80 percent in around 27 minutes at a 100 kW DC charging station. (aum)