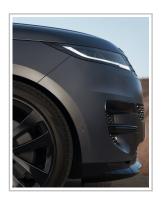

## The dark side of the Range Rover Sport

Range Rover offers the "Stealth Pack" for the Sport, which gives the SUV a dark touch. The silk-matt exterior film in Carpathian Grey with body details in glossy Narvik Black is only available for the Dynamic SE. Other features include 23-inch wheels with five double spokes and a glossy black finish, black brake callipers, dark tinted windows from the B-pillar upwards and a glossy black contrast paint finish for the roof. In the interior, customers can choose between perforated Windsor leather seat covers in Ebony or Light Cloud.