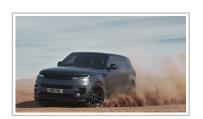

## The dark side of the Range Rover Sport

Range Rover offers the "Stealth Pack" for the Sport, which gives the SUV a dark touch. The silk-matt exterior film in Carpathian Grey with body details in glossy Narvik Black is only available for the Dynamic SE. Other features include 23-inch wheels with five double spokes and a glossy black finish, black brake callipers, dark tinted windows from the B-pillar upwards and a glossy black contrast paint finish for the roof. In the interior, customers can choose between perforated Windsor leather seat covers in Ebony or Light Cloud.

The €11,550 Stealth Pack is initially available for the six-cylinder diesel engines and later also for the plug-in hybrids. The satin film is applied during vehicle production and also protects the bodywork from minor scratches. It can also be easily removed and replaced. (aum)