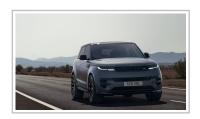

## The dark side of the Range Rover Sport

Range Rover offers the "Stealth Pack" for the Sport, which gives the SUV a dark touch. The silk-matt exterior film in Carpathian Grey with body details in glossy Narvik Black is only available for the Dynamic SE. Other features include 23-inch wheels with five double spokes and a glossy black finish, black brake callipers, dark tinted windows from the B-pillar upwards and a glossy black contrast paint finish for the roof. In the interior, customers can choose between perforated Windsor leather seat covers in Ebony or Light Cloud.

The €11,550 Stealth Pack is initially available for the six-cylinder diesel engines and later also for the plug-in hybrids. The satin film is applied during vehicle production and also protects the bodywork from minor scratches. It can also be easily removed and replaced. (aum)