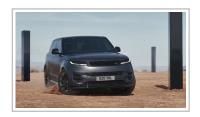

## The dark side of the Range Rover Sport

Range Rover offers the "Stealth Pack" for the Sport, which gives the SUV a dark touch. The silk-matt exterior film in Carpathian Grey with body details in glossy Narvik Black is only available for the Dynamic SE. Other features include 23-inch wheels with five double spokes and a glossy black finish, black brake callipers, dark tinted windows from the B-pillar upwards and a glossy black contrast paint finish for the roof. In the interior, customers can choose between perforated Windsor leather seat covers in Ebony or Light Cloud.

The €11,550 Stealth Pack is initially available for the six-cylinder diesel engines and later also for the plug-in hybrids. The satin film is applied during vehicle production and also protects the bodywork from minor scratches. It can also be easily removed and replaced. (aum)