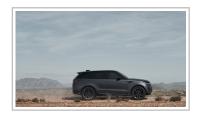

## The dark side of the Range Rover Sport

Range Rover offers the "Stealth Pack" for the Sport, which gives the SUV a dark touch. The silk-matt exterior film in Carpathian Grey with body details in glossy Narvik Black is only available for the Dynamic SE. Other features include 23-inch wheels with five double spokes and a glossy black finish, black brake callipers, dark tinted windows from the B-pillar upwards and a glossy black contrast paint finish for the roof. In the interior, customers can choose between perforated Windsor leather seat covers in Ebony or Light Cloud.

The €11,550 Stealth Pack is initially available for the six-cylinder diesel engines and later also for the plug-in hybrids. The satin film is applied during vehicle production and also protects the bodywork from minor scratches. It can also be easily removed and replaced. (aum)