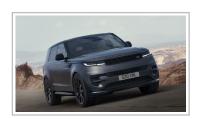

## The dark side of the Range Rover Sport

Range Rover offers the "Stealth Pack" for the Sport, which gives the SUV a dark touch. The silk-matt exterior film in Carpathian Grey with body details in glossy Narvik Black is only available for the Dynamic SE. Other features include 23-inch wheels with five double spokes and a glossy black finish, black brake callipers, dark tinted windows from the B-pillar upwards and a glossy black contrast paint finish for the roof. In the interior, customers can choose between perforated Windsor leather seat covers in Ebony or Light Cloud.

The €11,550 Stealth Pack is initially available for the six-cylinder diesel engines and later also for the plug-in hybrids. The satin film is applied during vehicle production and also protects the bodywork from minor scratches. It can also be easily removed and replaced. (aum)